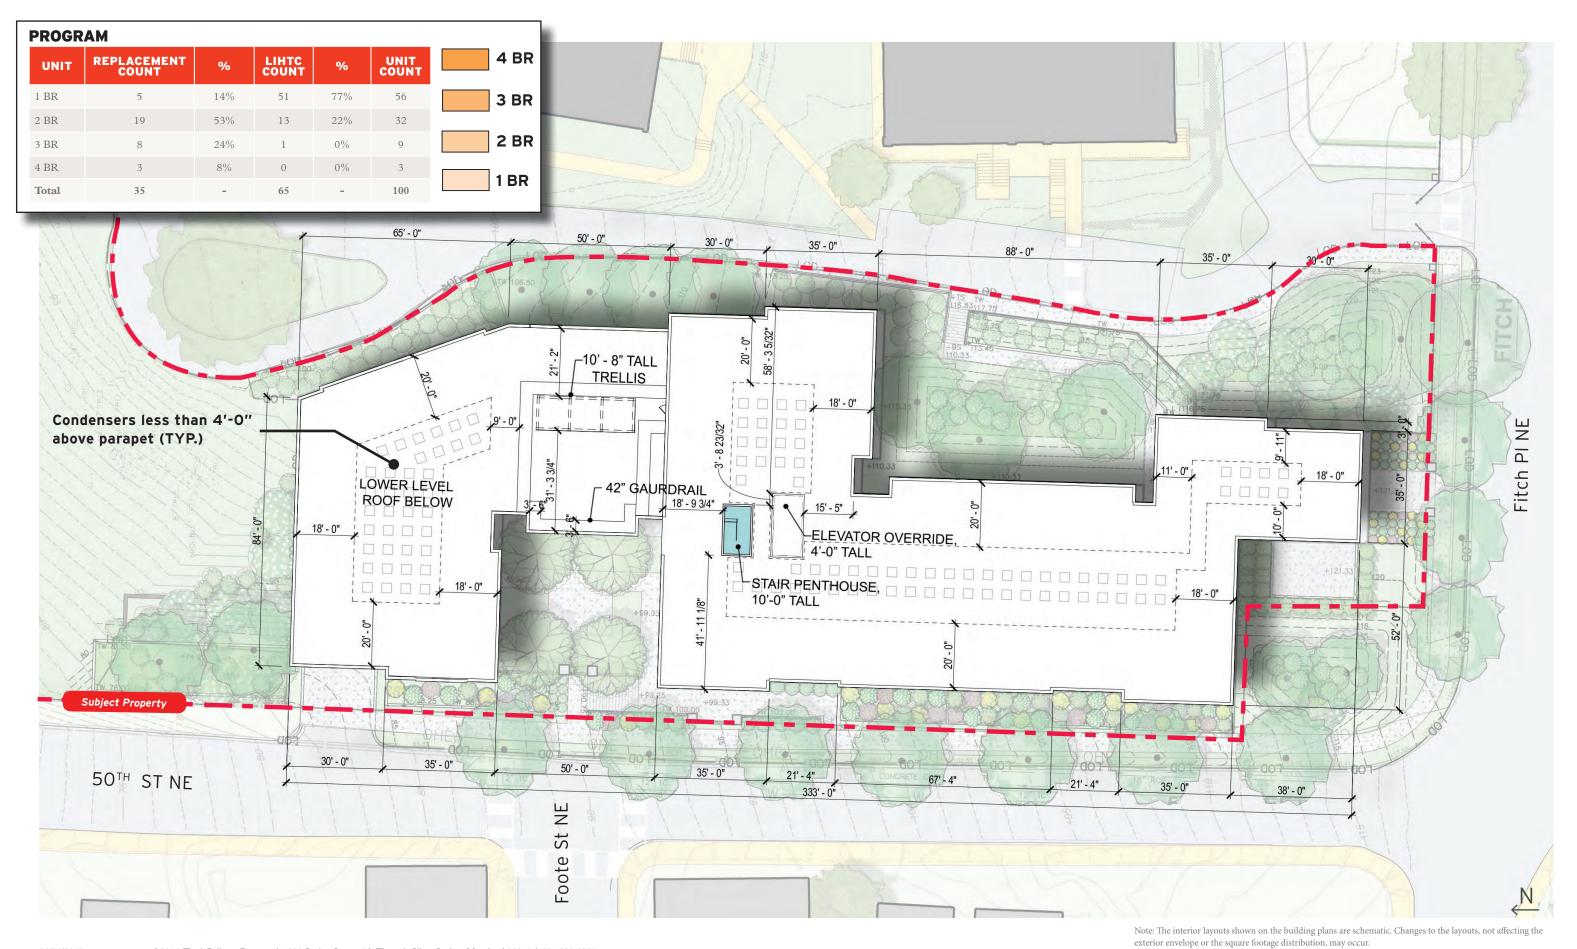

| 36           | 14             | total    | 35 Points Minimum Required for Certification                                                       |     |                        |       |          |  |  |  |

## Note: These are preliminary estimates and are subject to change

04/06/2017











©2016 Torti Gallas + Partners | 1300 Spring Street, 4th Floor | Silver Spring, Maryland 20910 | 301.588.4800



Second Floor Plan PROVIDENCE PLACE A17



©2016 Torti Gallas + Partners | 1300 Spring Street, 4th Floor | Silver Spring, Maryland 20910 | 301.588.4800

TORTI GALLAS URBAN

Third Floor Plan PROVIDENCE PLACE A18







©2016 Torti Gallas + Partners | 1300 Spring Street, 4th Floor | Silver Spring, Maryland 20910 | 301.588.4800

TORTI GALLAS URBAN