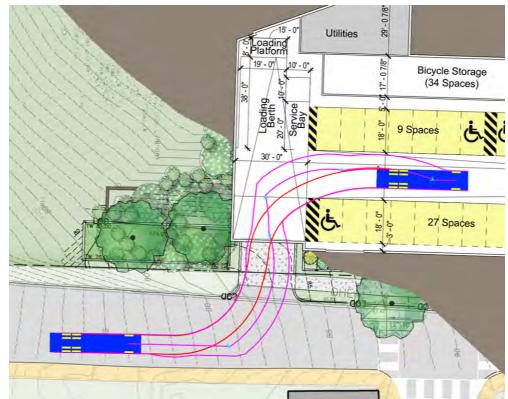

## **REAR LOADER TRASH TRUCK TURNING DIAGRAM**

Turn 1

Bicycle Storage (34 Spaces) 27 Spaces

Bicycle Storage (34 Spaces) 27 Spaces

Turn 2

Turn 3 Turn 4

04/06/2017