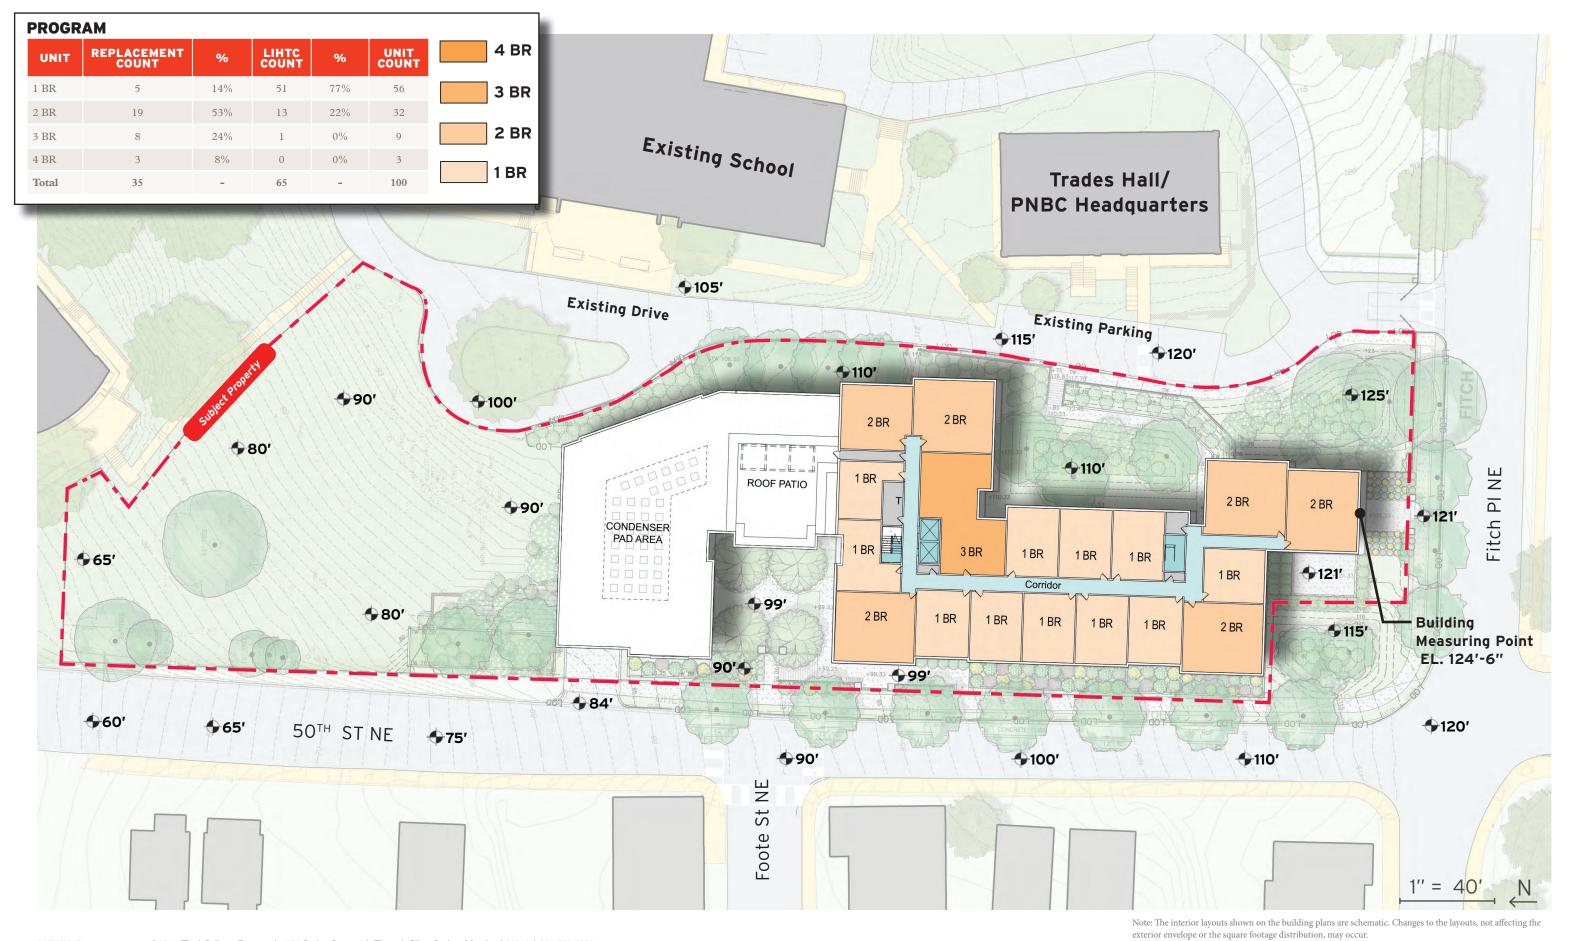

r>System: Greater than 15% Tenant-Paid<br>Utility Accounts |     |                        |       | <b>7</b> |  |  |  |
| 294                                                    | 36           | 14             | total    | 35 Points Minimum Required for Certification                                                       |     |                        |       |          |  |  |  |

## Note: These are preliminary estimates and are subject to change

04/06/2017











©2016 Torti Gallas + Partners | 1300 Spring Street, 4th Floor | Silver Spring, Maryland 20910 | 301.588.4800



Second Floor Plan PROVIDENCE PLACE A17



©2016 Torti Gallas + Partners | 1300 Spring Street, 4th Floor | Silver Spring, Maryland 20910 | 301.588.4800

TORTI GALLAS URBAN

Third Floor Plan PROVIDENCE PLACE A18







©2016 Torti Gallas + Partners | 1300 Spring Street, 4th Floor | Silver Spring, Maryland 20910 | 301.588.4800

TORTI GALLAS URBAN