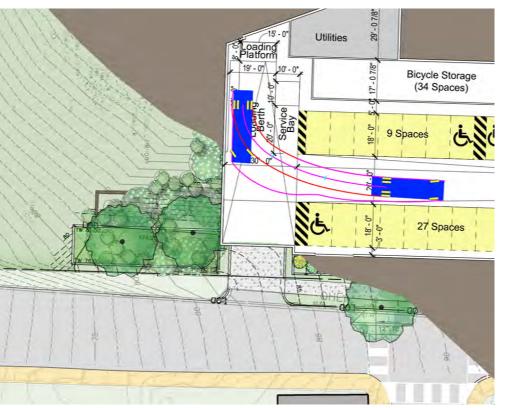

## **REAR LOADER TRASH TRUCK TURNING DIAGRAM**

Turn 1

Bicycle Storage (34 Spaces) 27 Spaces

Bicycle Storage (34 Spaces) 27 Spaces

Turn 2

Turn 3 Turn 4

04/06/2017