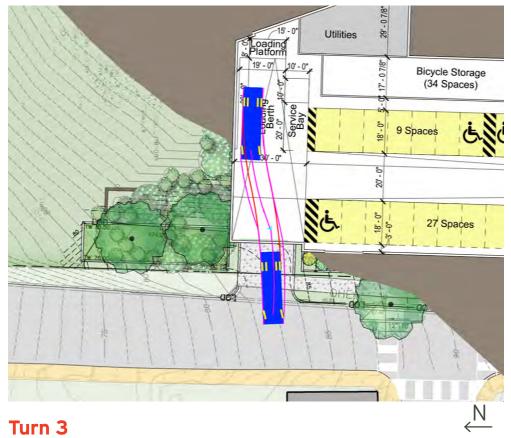

## **REAR LOADER TRASH TRUCK TURNING DIAGRAM**

Turn 1

Bicycle Storage (34 Spaces) 27 Spaces

Bicycle Storage (34 Spaces) 27 Spaces

Turn 2

Turn 3 Turn 4

04/06/2017