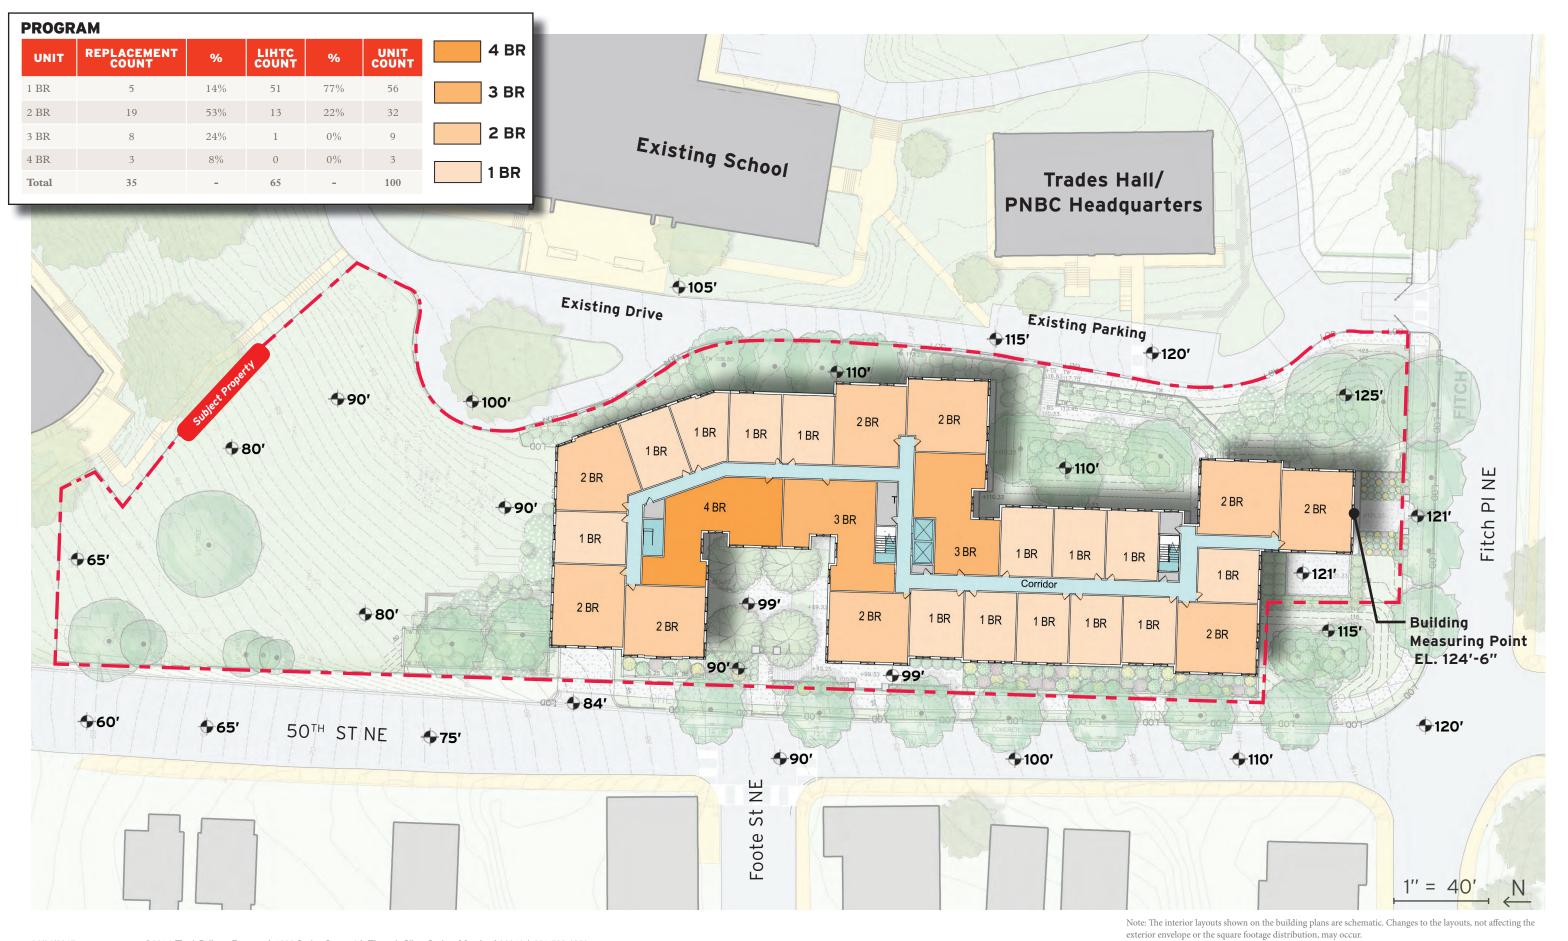

©2016 Torti Gallas + Partners | 1300 Spring Street, 4th Floor | Silver Spring, Maryland 20910 | 301.588.4800

TORTI GALLAS URBAN

Third Floor Plan PROVIDENCE PLACE A18

©2016 Torti Gallas + Partners | 1300 Spring Street, 4th Floor | Silver Spring, Maryland 20910 | 301.588.4800