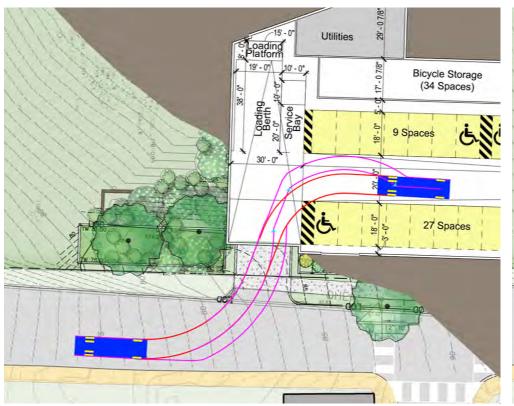

## **REAR LOADER TRASH TRUCK TURNING DIAGRAM**

Turn 1

Bicycle Storage (34 Spaces) 27 Spaces

Bicycle Storage (34 Spaces) 27 Spaces

Turn 2

Turn 3 Turn 4

04/06/2017