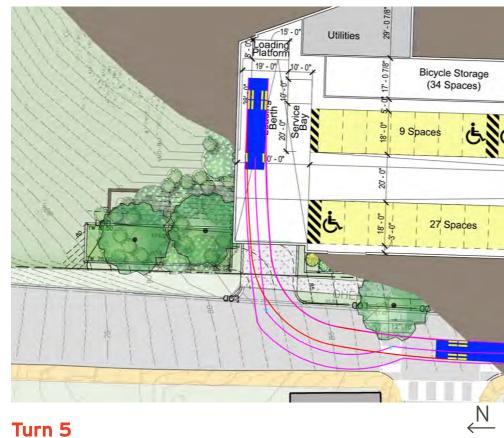

## **REAR LOADER TRASH TRUCK TURNING DIAGRAM**

Turn 1

Bicycle Storage (34 Spaces) 27 Spaces

Bicycle Storage (34 Spaces) 27 Spaces

Turn 2

Turn 3 Turn 4

04/06/2017